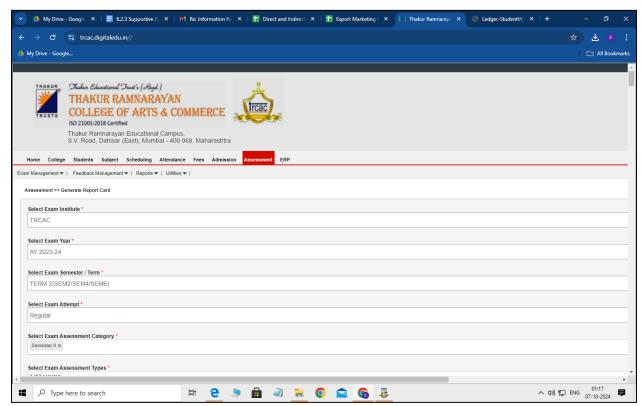

institute on the web application have been attached.



**Qfix Fee Payment Webpage** 





## **Screenshot of the Student Admission Support**







## 3.2 Screenshots of user interfaces of TRCAC App







3.3 Screenshots of user interfaces of institute website for students admission and support purpose

The institute website is used by the students for browsing through notices, results, for fee payment or any other updates regarding events conducted by the institute. The screenshots of the institute website have been attached.















4.1 Screenshots of user interfaces of institute website for examination purpose The institute website is used for displaying examination results, gazette copies, exam time table etc

Marksheet (Ledger Copy Generation) through Exam Software











**Report Card Generation through Exam Software**