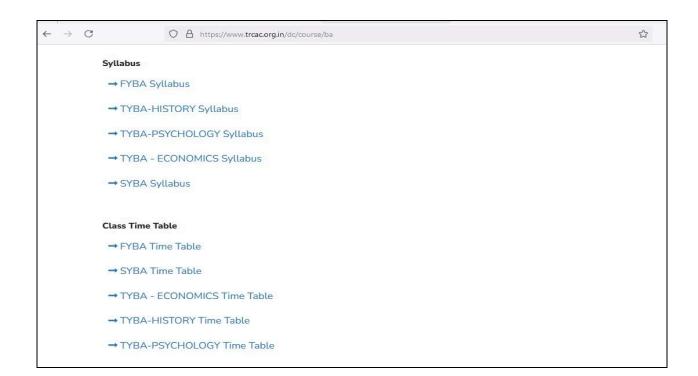

4.1 Screenshots of user interfaces of institute website for examination purpose The institute website is used for displaying examination results, gazette copies, exam time table etc

Marksheet (Ledger Copy Generation) through Exam Software