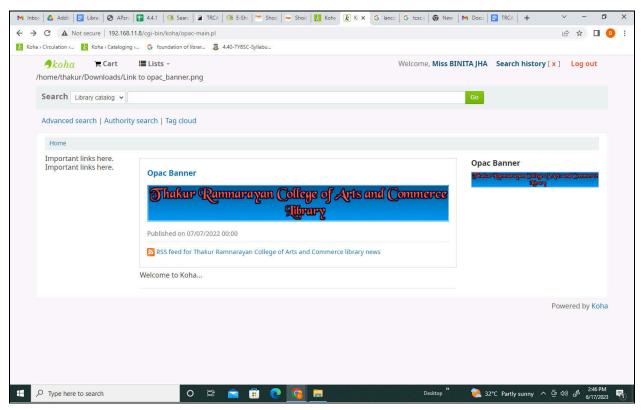

| 9-11     |
| 3       | Student Admission and Support 3.1 Screenshots of user interfaces of Q-Fix 3.2 Screenshots of user interfaces of TRCAC App 3.3 Screenshots of user interfaces of institute website for students admission and support purpose | 12-16    |
| 4       | Examination 4.1 Screenshots of user interfaces of institute website for examination purpose                                                                                                                                  | 17-21    |







1.1 Screenshots of user interfaces of Library Softwares

The institute uses the following softwares for the smooth functioning of the library:

1. ILMS (Integrated Library Management Software) Koha

#### 2. N-List



Koha Home page







**Online Public Access Catalog** 





#### 2. N-List



**NLIST Home Page (e-Resources)** 







**NLIST Home Page (e-Resources)** 





### 3. College Website E-resources links



TRCAC Website for Open Educational Resources (OER) Links







**Useful Links on Website** 







# 2.1 Screenshots of user interfaces of Tally ERP The institute uses Tally Prime Gold for Accounting purposes



**Tally ERP** 







**ERP Software** 







### 3.1 Screenshots of user interfaces of Qfix

The institute uses Qfix for fee payment by the students. The screenshots with the name of the institute on the web application have been attached.



**Qfix Fee Payment Webpage** 





## **Screenshot of the Student Admission Support**







## 3.2 Screenshots of user interfaces of TRCAC App







3.3 Sc