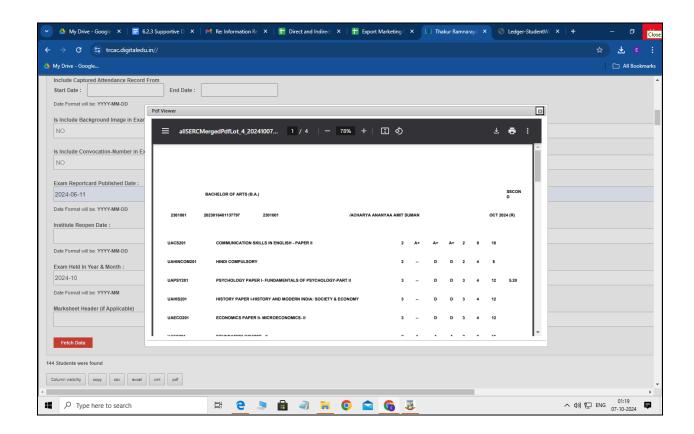

4.1 Screenshots of user interfaces of institute website for examination purpose The institute website is used for displaying examination results, gazette copies, exam time table etc

Marksheet (Ledger Copy Generation) through Exam Software