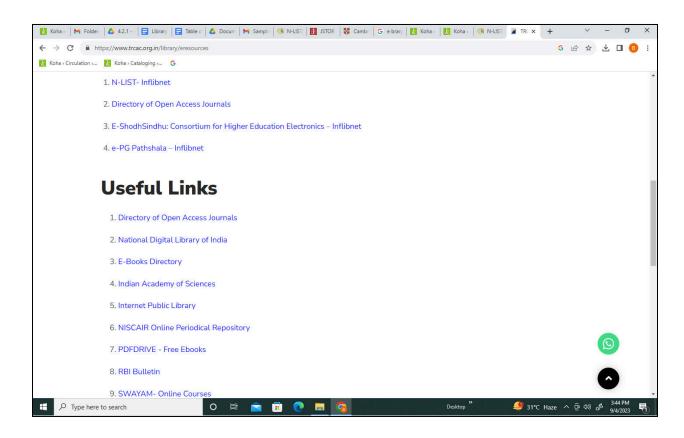

### 3. College Website E-resources links

TRCAC Website for Open Educational Resources (OER) Links

**Useful Links on Website** 