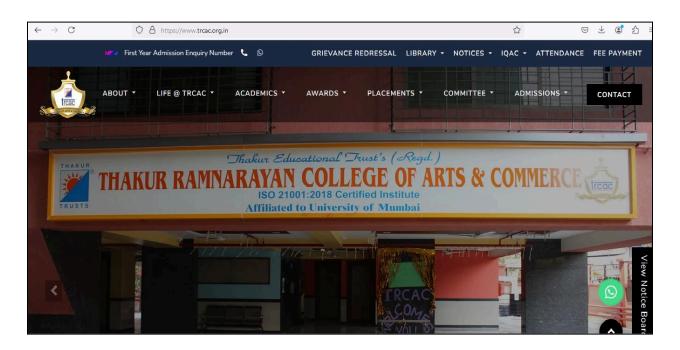

## 3.2 Screenshots of user interfaces of TRCAC App

3.3 Screenshots of user interfaces of institute website for students admission and support purpose

The institute website is used by the students for browsing through notices, results, for fee payment or any other updates regarding events conducted by the institute. The screenshots of the institute website have been attached.