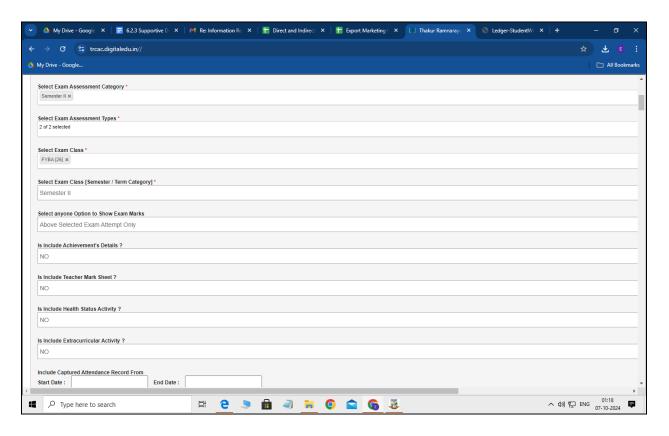

**Qfix Fee Payment Webpage** 





## **Screenshot of the Student Admission Support**







## 3.2 Screenshots of user interfaces of TRCAC App







3.3 Screenshots of user interfaces of institute website for students admission and support purpose

The institute website is used by the students for browsing through notices, results, for fee payment or any other updates regarding events conducted by the institute. The screenshots of the institute website have been attached.















4.1 Screenshots of user interfaces of institute website for examination purpose The institute website is used for displaying examination results, gazette copies, exam time table etc

Marksheet (Ledger Copy Generation) through Exam Software











**Report Card Generation through Exam Software**