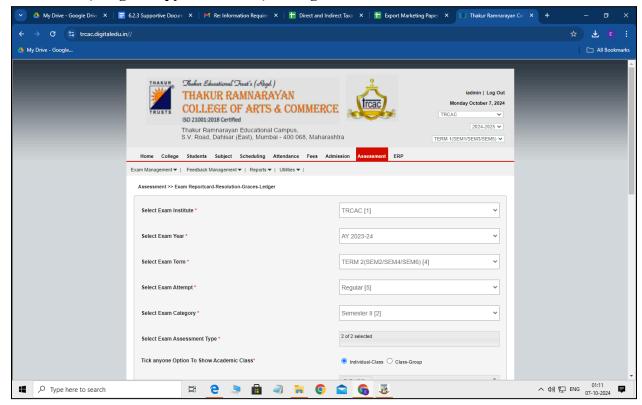

4.1 Screenshots of user interfaces of institute website for examination purpose The institute website is used for displaying examination results, gazette copies, exam time table etc

Marksheet (Ledger Copy Generation) through Exam Software

**Report Card Generation through Exam Software** 