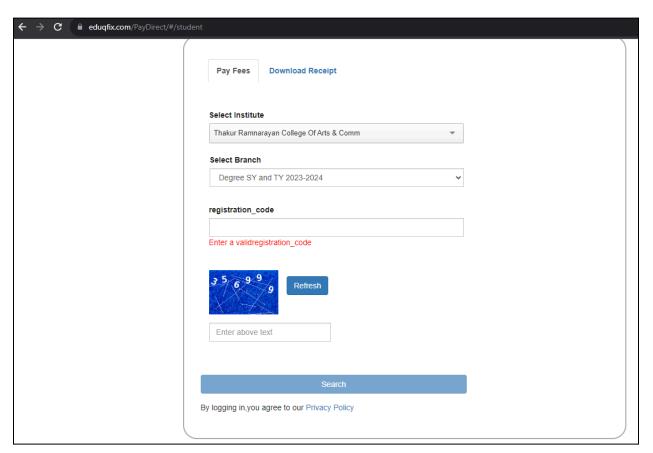

### 3.1 Screenshots of user interfaces of Qfix

The institute uses Qfix for fee payment by the students. The screenshots with the name of the institute on the web application have been attached.

**Qfix Fee Payment Webpage** 

## **Screenshot of the Student Admission Support**