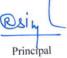

### 3.1 Screenshots of user interfaces of Qfix

The institute uses Qfix for fee payment by the students. The screenshots with the name of the institute on the web application have been attached.

**Qfix Fee Payment Webpage** 

## **Screenshot of the Student Admission Support**