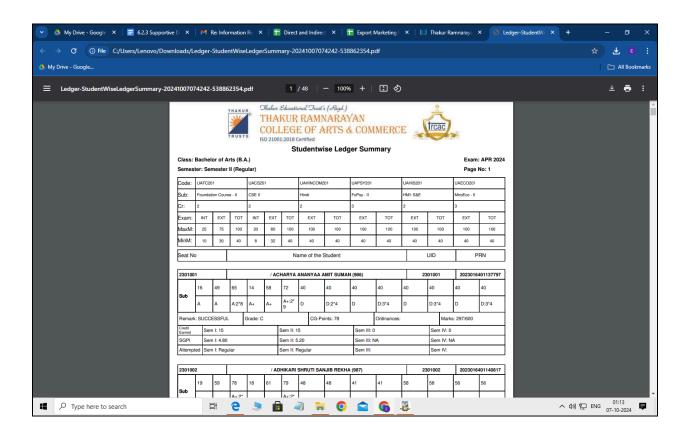

4.1 Screenshots of user interfaces of institute website for examination purpose The institute website is used for displaying examination results, gazette copies, exam time table etc

Marksheet (Ledger Copy Generation) through Exam Software