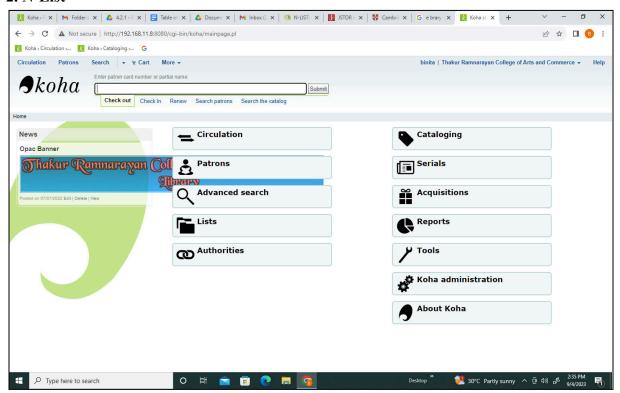

1.1 Screenshots of user interfaces of Library Softwares

The institute uses the following softwares for the smooth functioning of the library:

1. ILMS (Integrated Library Management Software) Koha

#### 2. N-List

Koha Home page

**Online Public Access Catalog** 