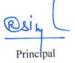

## 3.2 Screenshots of user interfaces of TRCAC App

3.3 Screenshots of user interfaces of institute website for students admission and support purpose

The institute website is used by the students for browsing through notices, results, for fee payment or any other updates regarding events conducted by the institute. The screenshots of the institute website have been attached.