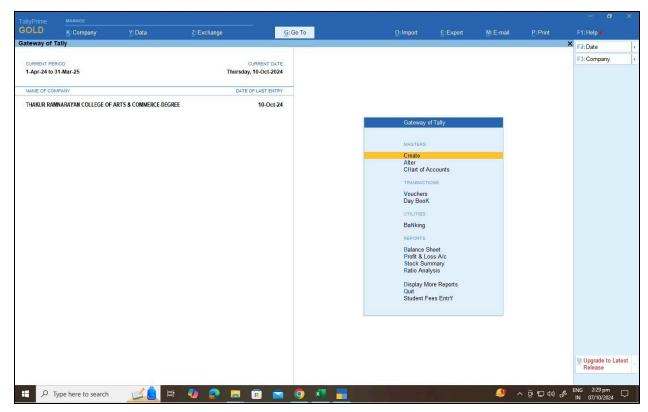

# 2.1 Screenshots of user interfaces of Tally ERP The institute uses Tally Prime Gold for Accounting purposes

**Tally ERP** 

**ERP Software** 