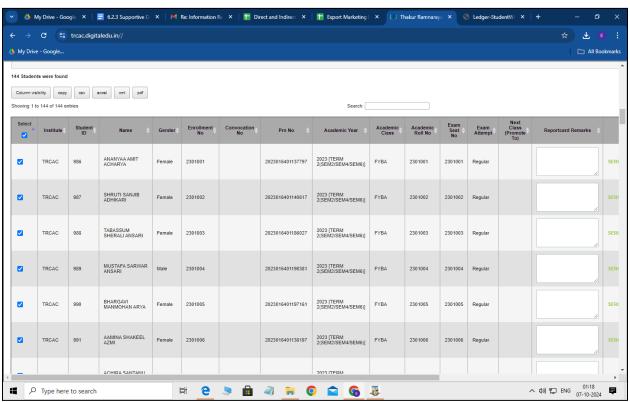

**Qfix Fee Payment Webpage** 





## **Screenshot of the Student Admission Support**







## 3.2 Screenshots of user interfaces of TRCAC App







3.3 Screenshots of user interfaces of institute website for students admission and support purpose

The institute website is used by the students for browsing through notices, results, for fee payment or any other updates regarding events conducted by the institute. The screenshots of the institute website have been attached.















4.1 Screenshots of user interfaces of institute website for examination purpose The institute website is used for displaying examination results, gazette copies, exam time table etc

Marksheet (Ledger Copy Generation) through Exam Software











**Report Card Generation through Exam Software**