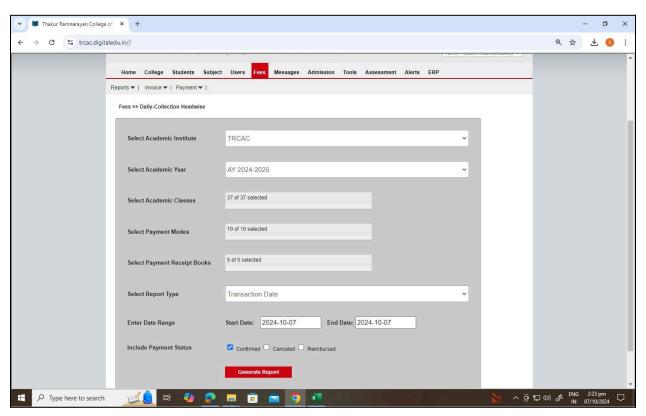

### 3.1 Screenshots of user interfaces of Qfix

The institute uses Qfix for fee payment by the students. The screenshots with the name of the institute on the web application have been attached.

**Qfix Fee Payment Webpage** 